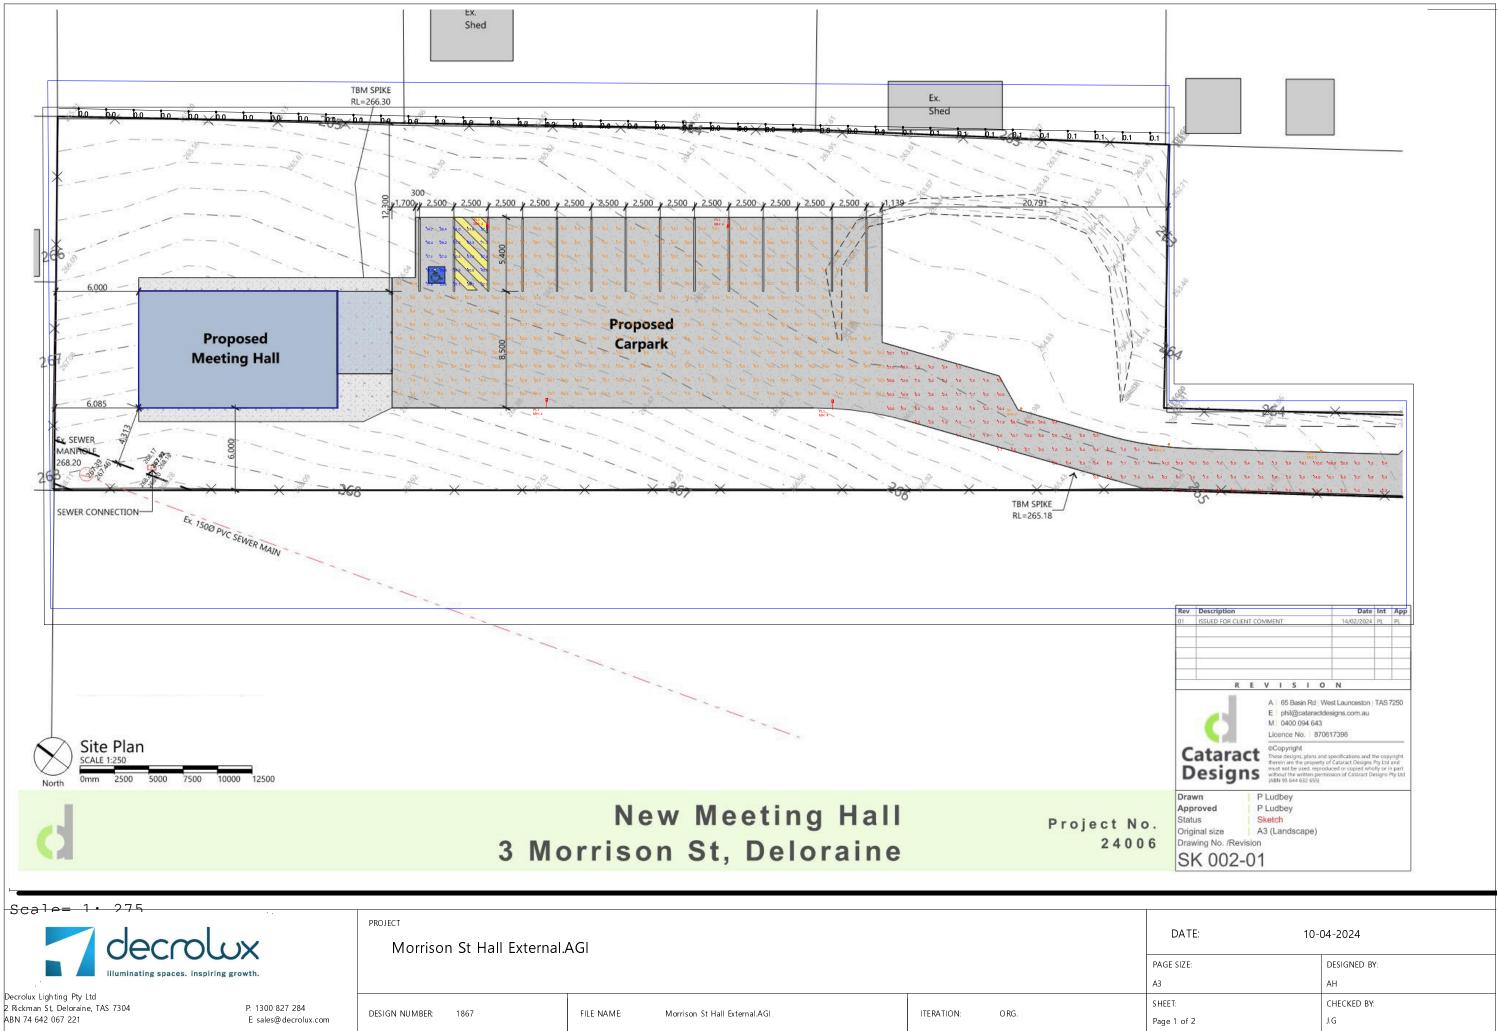

# **New Meeting Hall** 3 Morrison St, Deloraine

# **Drawing Schedule** SK 000 SK 001 SK 002

SK 100

SK 200

SK 201

| Cover Page           |  |
|----------------------|--|
| Overall Site Plan    |  |
| Site Plan            |  |
| Floor Plan           |  |
| Elevations           |  |
| Elevations & Section |  |

### Cover Page

Status | Sketch Original size | A3 (Landscape) Drawing No. /Revision

SK 000-01

EAST BARRACK STREET

Version: 1, Version Date: 16/04/2024

|          | Rev   | Description      |       |                   |                                         |                                        |                            | Da                                                                         | te           | Int                 | App           |
|----------|-------|------------------|-------|-------------------|-----------------------------------------|----------------------------------------|----------------------------|----------------------------------------------------------------------------|--------------|---------------------|---------------|
|          | 01    | ISSUED FOR CLIEN | T COM | MENT              |                                         |                                        |                            | 14/02/20                                                                   | 24           | PL                  | PL            |
|          |       |                  |       |                   |                                         |                                        |                            |                                                                            |              |                     |               |
|          |       | R                | E١    | / 1               | S                                       | I                                      | 0                          | N                                                                          |              |                     |               |
|          |       | d                |       | E p<br>M 0        | hil@c<br>400 0                          | atara<br>194 6                         | actde<br>43                | est Launcesto<br>signs.com.a<br>17396                                      |              | TAS                 | 7250          |
|          |       | atarac<br>esign  |       | therein<br>must n | designs<br>are th<br>ot be u<br>t the w | i, plan<br>e prop<br>ised, n<br>ritten | erty o<br>eprodu<br>permis | pecifications ar<br>f Cataract Desig<br>iced or copied<br>ision of Catarac | ns P<br>vhol | 'ty Ltd<br>lly or i | and<br>n part |
|          | Drav  | vn               | Ρ     | Ludbe             | әу                                      |                                        |                            |                                                                            |              |                     |               |
|          | App   | roved            | P     | Ludbe             | әу                                      |                                        |                            |                                                                            |              |                     |               |
| ject No. | State | JS               | Sk    | etch              |                                         |                                        |                            |                                                                            |              |                     |               |
| -        | Orig  | inal size        | A3    | (Lar              | ndsc                                    | ape                                    | )                          |                                                                            |              |                     |               |
| 24006    | Drav  | ving No. /Revis  | ion   |                   |                                         |                                        |                            |                                                                            |              |                     |               |
|          | SI    | < 002-0          | )1    |                   |                                         |                                        |                            |                                                                            |              |                     |               |