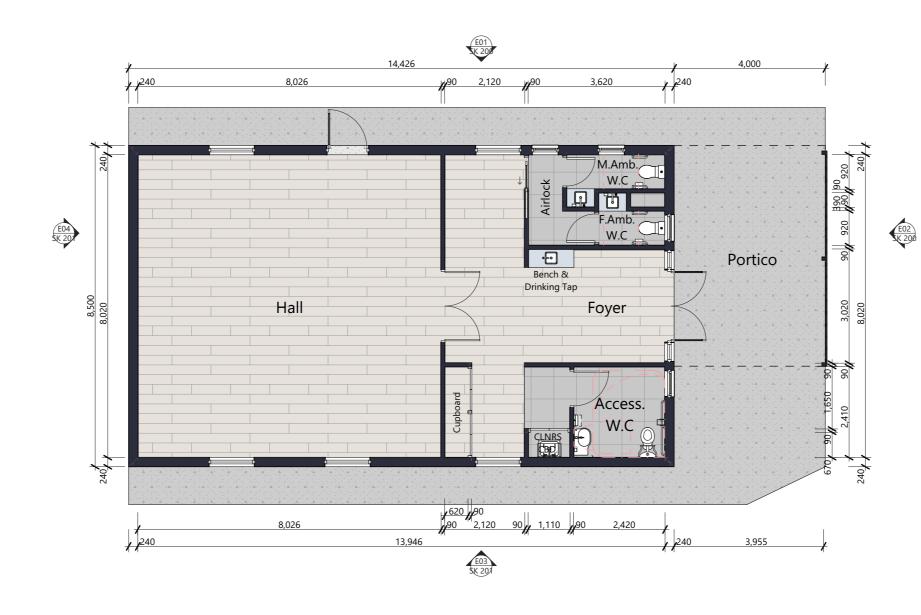

|                                                       |                                                 |                                                                         | OFFICE USE ONLY                                                                             |
|-------------------------------------------------------|-------------------------------------------------|-------------------------------------------------------------------------|---------------------------------------------------------------------------------------------|
| Property N                                            | o:                                              | Assessment No:                                                          |                                                                                             |
| DA\                                                   | P                                               | A\                                                                      | PC\                                                                                         |
| Have you alr                                          |                                                 | illegal building work?<br>ing Review for this proposal?<br>er required? | <ul> <li>Yes</li> <li>Yes</li> <li>Yes</li> <li>Yes</li> <li>Yes</li> <li>No</li> </ul>     |
| PROPERTY I                                            | DETAILS:                                        |                                                                         |                                                                                             |
| Address:                                              | 3 Morrison St                                   |                                                                         | Certificate of Title: 183330/4                                                              |
| Suburb:                                               | Deloraine, TAS                                  | 3 7304                                                                  | Lot No: 4                                                                                   |
| Land area:                                            | 0.2502 ha                                       |                                                                         | $m^2$ / ha                                                                                  |
| Present use of<br>land/building:                      | Vacant                                          |                                                                         | (vacant, residential, rural, industrial,<br>commercial or forestry)                         |
| <ul><li> Does the ap</li><li> Heritage List</li></ul> |                                                 | n Land or Private access via a<br>Yes 🗹 No                              | Crown Access Licence: 🔲 Yes 🗹 No                                                            |
| DETAILS OF                                            | USE OR DEVELO                                   | PMENT:                                                                  |                                                                                             |
| Indicate by ✓ box                                     | <ul><li>Building wor</li><li>Forestry</li></ul> | k 🔲 Change of use                                                       | Subdivision Demolition                                                                      |
| Total cost of de<br>(inclusive of GST)                | · \ \ \ \                                       | 00,000 Includes tota                                                    | nl cost of building work, landscaping, road works and infrastructure                        |
| Description of work:                                  | Proposed new Mee                                | eting Hall                                                              |                                                                                             |
| Use of<br>building:                                   | Meeting Hall (Place                             |                                                                         | (main use of proposed building – dwelling, garage, farm building,<br>factory, office, shop) |
| New floor area:                                       | 146m2                                           | m <sup>2</sup> New building heigh                                       | nt: 4.92 m                                                                                  |
| Materials:                                            | External walls:                                 | Brick Veneer                                                            | Colour: TBC                                                                                 |
|                                                       | Roof cladding:                                  | Colorbond Custom-orb                                                    | Colour: Windspray                                                                           |

• Refer to amended plans emailed 16.04.24

Where applicable, please update the plans to show:

- Location of bin storage.

- Rear wall Refer to amended plans emailed 16.04.24
- Position of any air conditioning/heating units.
  - Rear Wall Refer to amended plans emailed 16.04.24