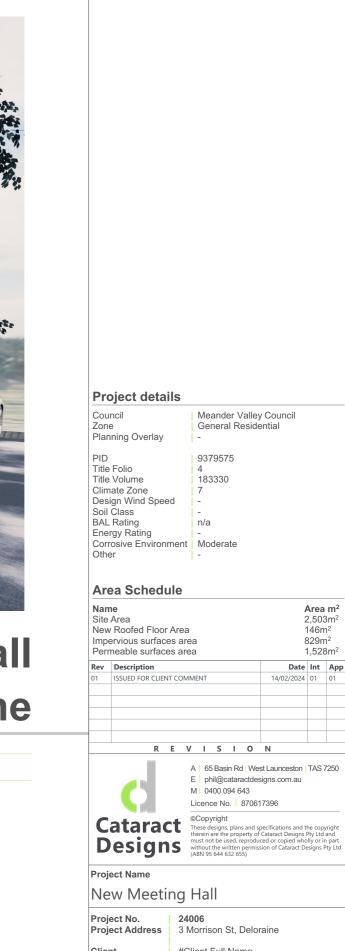

|                                                       |                                                 |                                                                         | OFFICE USE ONLY                                                                             |
|-------------------------------------------------------|-------------------------------------------------|-------------------------------------------------------------------------|---------------------------------------------------------------------------------------------|
| Property N                                            | o:                                              | Assessment No:                                                          |                                                                                             |
| DA\                                                   | P                                               | A\                                                                      | PC\                                                                                         |
| Have you alr                                          |                                                 | illegal building work?<br>ing Review for this proposal?<br>er required? | <ul> <li>Yes</li> <li>Yes</li> <li>Yes</li> <li>Yes</li> <li>Yes</li> <li>No</li> </ul>     |
| PROPERTY I                                            | DETAILS:                                        |                                                                         |                                                                                             |
| Address:                                              | 3 Morrison St                                   |                                                                         | Certificate of Title: 183330/4                                                              |
| Suburb:                                               | Deloraine, TAS                                  | 3 7304                                                                  | Lot No: 4                                                                                   |
| Land area:                                            | 0.2502 ha                                       |                                                                         | $m^2$ / ha                                                                                  |
| Present use of<br>land/building:                      | Vacant                                          |                                                                         | (vacant, residential, rural, industrial,<br>commercial or forestry)                         |
| <ul><li> Does the ap</li><li> Heritage List</li></ul> |                                                 | n Land or Private access via a<br>Yes 🗹 No                              | Crown Access Licence: 🔲 Yes 🗹 No                                                            |
| DETAILS OF                                            | USE OR DEVELO                                   | PMENT:                                                                  |                                                                                             |
| Indicate by ✓ box                                     | <ul><li>Building wor</li><li>Forestry</li></ul> | k 🔲 Change of use                                                       | Subdivision Demolition                                                                      |
| Total cost of de<br>(inclusive of GST)                | · \ \ \ \                                       | 00,000 Includes tota                                                    | nl cost of building work, landscaping, road works and infrastructure                        |
| Description of work:                                  | Proposed new Mee                                | eting Hall                                                              |                                                                                             |
| Use of<br>building:                                   | Meeting Hall (Place                             |                                                                         | (main use of proposed building – dwelling, garage, farm building,<br>factory, office, shop) |
| New floor area:                                       | 146m2                                           | m <sup>2</sup> New building heigh                                       | nt: 4.92 m                                                                                  |
| Materials:                                            | External walls:                                 | Brick Veneer                                                            | Colour: TBC                                                                                 |
|                                                       | Roof cladding:                                  | Colorbond Custom-orb                                                    | Colour: Windspray                                                                           |

# **New Meeting Hall** 3 Morrison St, Deloraine