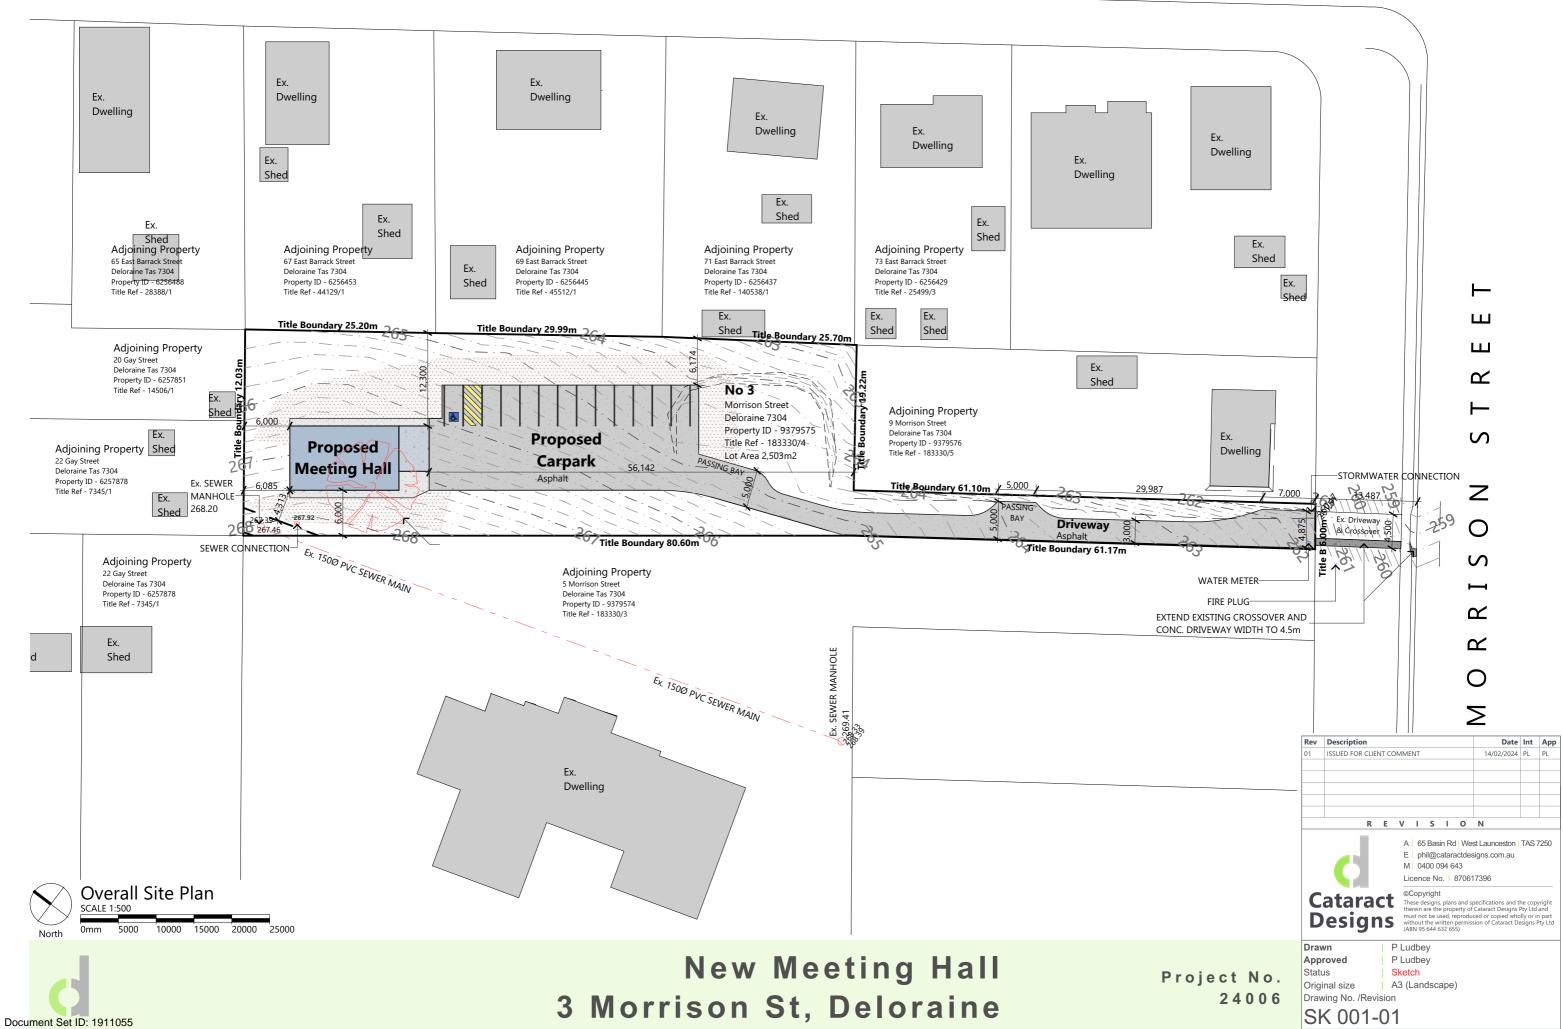

# PLANNING NOTICE

An application has been received for a Permit under s.57 of the Land Use Planning Approvals Act 1993:

| APPLICANT:        | Falcon Building Group - PA\24\0208                                                                                                              |
|-------------------|-------------------------------------------------------------------------------------------------------------------------------------------------|
| PROPERTY ADDRESS: | 3 Morrison Street DELORAINE (CT: 183330/4)                                                                                                      |
| DEVELOPMENT:      | Community Meeting & Entertainment (place<br>of worship) - discretionary use, hours of<br>operation, setback, car parking, pedestrian<br>access. |

|                                                       |                                                 |                                                                         | OFFICE USE ONLY                                                                             |
|-------------------------------------------------------|-------------------------------------------------|-------------------------------------------------------------------------|---------------------------------------------------------------------------------------------|
| Property N                                            | o:                                              | Assessment No:                                                          |                                                                                             |
| DA\                                                   | P                                               | A\                                                                      | PC\                                                                                         |
| Have you alr                                          |                                                 | illegal building work?<br>ing Review for this proposal?<br>er required? | <ul> <li>Yes</li> <li>Yes</li> <li>Yes</li> <li>Yes</li> <li>Yes</li> <li>No</li> </ul>     |
| PROPERTY I                                            | DETAILS:                                        |                                                                         |                                                                                             |
| Address:                                              | 3 Morrison St                                   |                                                                         | Certificate of Title: 183330/4                                                              |
| Suburb:                                               | Deloraine, TAS                                  | 3 7304                                                                  | Lot No: 4                                                                                   |
| Land area:                                            | 0.2502 ha                                       |                                                                         | $m^2$ / ha                                                                                  |
| Present use of<br>land/building:                      | Vacant                                          |                                                                         | (vacant, residential, rural, industrial,<br>commercial or forestry)                         |
| <ul><li> Does the ap</li><li> Heritage List</li></ul> |                                                 | n Land or Private access via a<br>Yes 🗹 No                              | Crown Access Licence: 🔲 Yes 🗹 No                                                            |
| DETAILS OF                                            | USE OR DEVELO                                   | PMENT:                                                                  |                                                                                             |
| Indicate by ✓ box                                     | <ul><li>Building wor</li><li>Forestry</li></ul> | k 🔲 Change of use                                                       | Subdivision Demolition                                                                      |
| Total cost of de<br>(inclusive of GST)                | · \ \ \ \                                       | 00,000 Includes tota                                                    | nl cost of building work, landscaping, road works and infrastructure                        |
| Description of work:                                  | Proposed new Mee                                | eting Hall                                                              |                                                                                             |
| Use of<br>building:                                   | Meeting Hall (Place                             |                                                                         | (main use of proposed building – dwelling, garage, farm building,<br>factory, office, shop) |
| New floor area:                                       | 146m2                                           | m <sup>2</sup> New building heigh                                       | nt: 4.92 m                                                                                  |
| Materials:                                            | External walls:                                 | Brick Veneer                                                            | Colour: TBC                                                                                 |
|                                                       | Roof cladding:                                  | Colorbond Custom-orb                                                    | Colour: Windspray                                                                           |

- No
- Expected number of visitors (on average and peak), seating capacity.
  - Average: 40
  - Peak: 50

- Type and intensity of traffic generated by the use.

• Approx. 10 families will be attending the church, arriving in separate cars. Therefore, the proposed 12 carparking spaces is sufficient.

### 2. Plans

Please update the plans to show:

- Table C2.2 of the C2.0 Parking and Sustainable Transport Code requires the first 7m of driveway from the road carriageway to be a minimum width of 4.5m. The plans currently show the 7m commencing at the frontage boundary. Please amend.