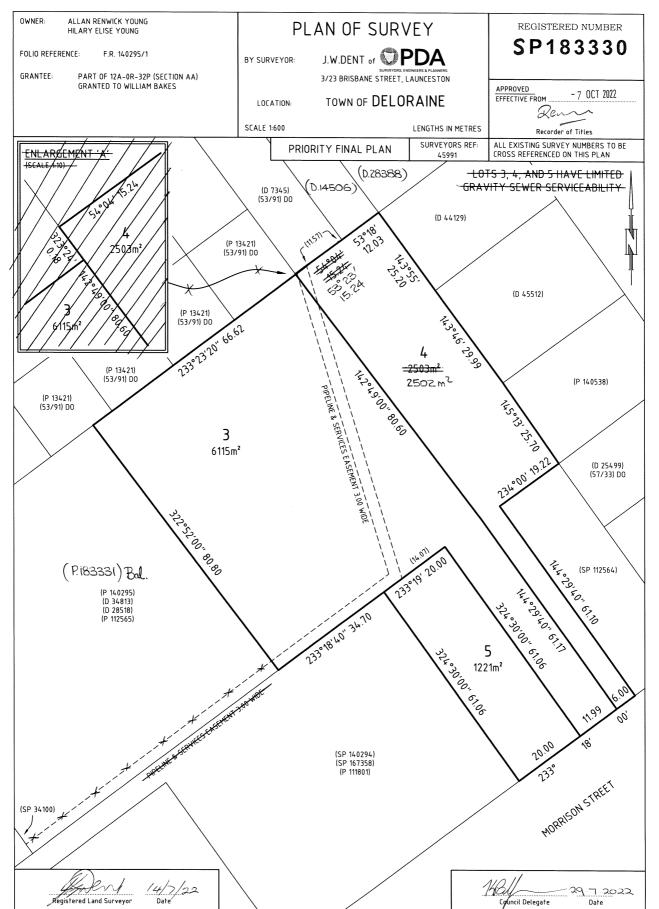

SEARCH OF TORRENS TITLE

| VOLUME  | FOLIO         |
|---------|---------------|
| 183330  | 4             |
| EDITION | DATE OF ISSUE |
| 1       | 07-Oct-2022   |

SEARCH DATE : 20-Feb-2024 SEARCH TIME : 02.06 PM

#### DESCRIPTION OF LAND

Town of DELORAINE Lot 4 on Sealed Plan 183330 Derivation : Part of 12A-OR-32P (Sec. AA) Gtd. to William Bakes. Prior CT 140295/1

#### SCHEDULE 2

Reservations and conditions in the Crown Grant if any SP183330 EASEMENTS in Schedule of Easements SP183330 FENCING COVENANT in Schedule of Easements SP183330 SEWERAGE AND/OR DRAINAGE RESTRICTION B72102 FENCING PROVISION in Transfer E303431 MORTGAGE to National Australia Bank Limited Registered 17-May-2022 at noon

#### EASEMENTS

Lots 3 and 4 ("the Lot") are subject to a Pipeline and Services Easement (as defined herein) in gross in favour of the Tasmanian Water and Sewerage Corporation Pty Limited, its successors and assigns ("TasWater") over the land marked "PIPELINE & SERVICES EASEMENT 3.00 WIDE" as shown on the plan ("the Easement Land").

#### (USE ANNEXURE PAGES FOR CONTINUATION)

| SUBDIVIDER: A.R. & H.E. YOUNG | PLAN SEALED BY: Meander Valley Council |
|-------------------------------|----------------------------------------|
|                               | DATE: 29 July 2022                     |
|                               | PALOG 19101                            |
| & REFERENCE: SPB:220664       | REF NO. Counci∳Delegate                |