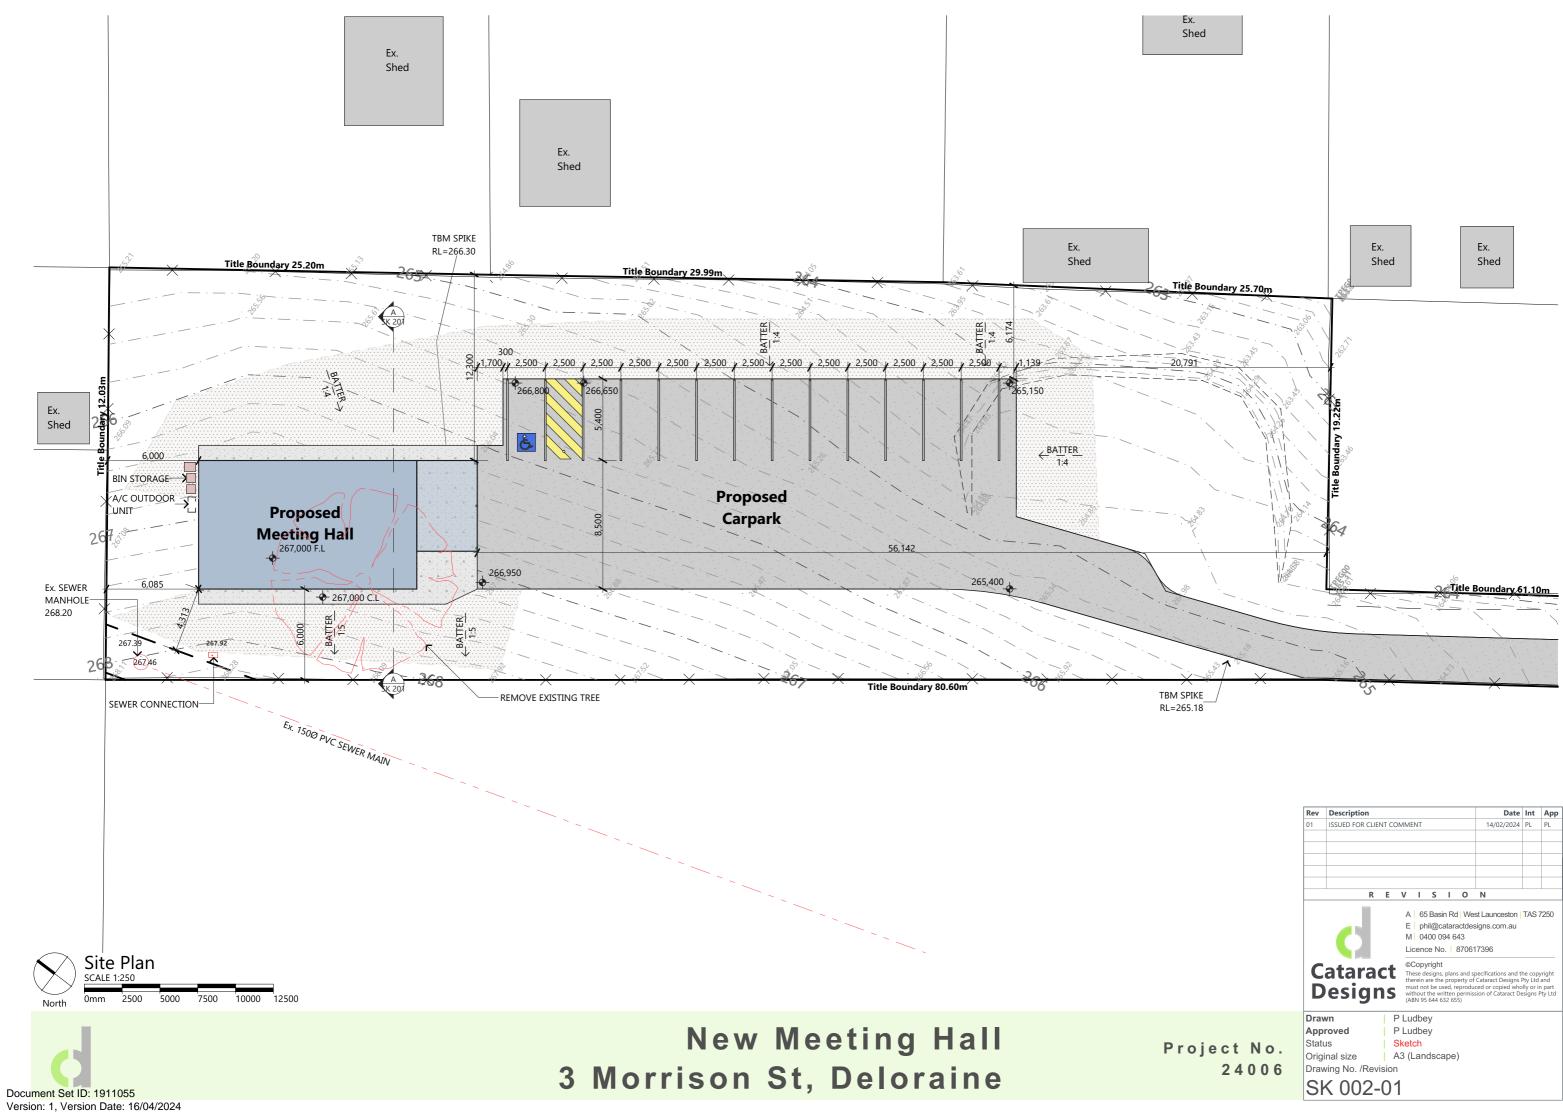

|                                                       |                                                 |                                                                         | OFFICE USE ONLY                                                                             |
|-------------------------------------------------------|-------------------------------------------------|-------------------------------------------------------------------------|---------------------------------------------------------------------------------------------|
| Property N                                            | o:                                              | Assessment No:                                                          |                                                                                             |
| DA\                                                   | P                                               | A\                                                                      | PC\                                                                                         |
| Have you alr                                          |                                                 | illegal building work?<br>ing Review for this proposal?<br>er required? | <ul> <li>Yes</li> <li>Yes</li> <li>Yes</li> <li>Yes</li> <li>Yes</li> <li>No</li> </ul>     |
| PROPERTY I                                            | DETAILS:                                        |                                                                         |                                                                                             |
| Address:                                              | 3 Morrison St                                   |                                                                         | Certificate of Title: 183330/4                                                              |
| Suburb:                                               | Deloraine, TAS                                  | 3 7304                                                                  | Lot No: 4                                                                                   |
| Land area:                                            | 0.2502 ha                                       |                                                                         | $m^2$ / ha                                                                                  |
| Present use of<br>land/building:                      | Vacant                                          |                                                                         | (vacant, residential, rural, industrial,<br>commercial or forestry)                         |
| <ul><li> Does the ap</li><li> Heritage List</li></ul> |                                                 | n Land or Private access via a<br>Yes 🗹 No                              | Crown Access Licence: 🔲 Yes 🗹 No                                                            |
| DETAILS OF                                            | USE OR DEVELO                                   | PMENT:                                                                  |                                                                                             |
| Indicate by ✓ box                                     | <ul><li>Building wor</li><li>Forestry</li></ul> | k 🔲 Change of use                                                       | Subdivision Demolition                                                                      |
| Total cost of de<br>(inclusive of GST)                | · \ \ \ \                                       | 00,000 Includes tota                                                    | nl cost of building work, landscaping, road works and infrastructure                        |
| Description of work:                                  | Proposed new Mee                                | eting Hall                                                              |                                                                                             |
| Use of<br>building:                                   | Meeting Hall (Place                             |                                                                         | (main use of proposed building – dwelling, garage, farm building,<br>factory, office, shop) |
| New floor area:                                       | 146m2                                           | m <sup>2</sup> New building heigh                                       | nt: 4.92 m                                                                                  |
| Materials:                                            | External walls:                                 | Brick Veneer                                                            | Colour: TBC                                                                                 |
|                                                       | Roof cladding:                                  | Colorbond Custom-orb                                                    | Colour: Windspray                                                                           |

### 2. Plans

Please update the plans to show:

- Table C2.2 of the C2.0 Parking and Sustainable Transport Code requires the first 7m of driveway from the road carriageway to be a minimum width of 4.5m. The plans currently show the 7m commencing at the frontage boundary. Please amend.

• Refer to amended plans emailed 16.04.24

Where applicable, please update the plans to show:

- Location of bin storage.

- Rear wall Refer to amended plans emailed 16.04.24
- Position of any air conditioning/heating units.
  - Rear Wall Refer to amended plans emailed 16.04.24